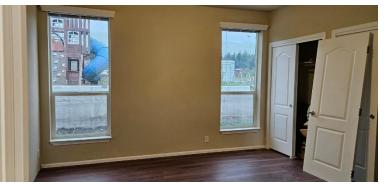

tub and three closets, walk-in, wall & linen.

Office or Bedroom No. 3, smaller no closet. Adjacent hall closet can be the bedroom closet.

Bedroom No. 2 is 14 ft. long & has 2 sconce lights.

Combination laundry and mudroom. Washer and Dryer are optional. Can provide if needed.