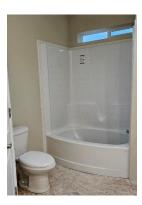

tub and three closets, walk-in, wall & linen.

Office or Bedroom No. 3, smaller no closet. Adjacent hall closet can be the bedroom closet.

Bedroom No. 2 is 14 ft. long & has 2 sconce lights.

Combination laundry and mudroom. Washer and Dryer are optional. Can provide if needed.