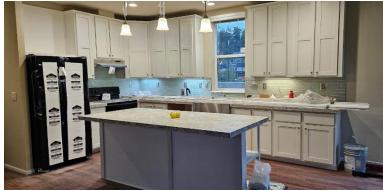

## Home for Rent in Rosewind Co-Housing Community

2 Bedrooms, Office/3<sup>rd</sup> Bedroom, 2 Full Baths

Modern, large open-concept kitchen. Side by side fridge with water and icemaker, Bosch dishwasher, pot and pan drawers in the island. Glass subway tile backsplash. 48" tall upper cabinets. You won't run out of storage. Bright dining area overlooks the meadow and community garden.