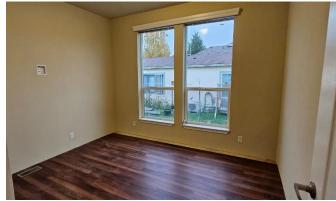

tub and three closets, walk-in, wall & linen.

Office or Bedroom No. 3, smaller no closet. Adjacent hall closet can be the bedroom closet.

Bedroom No. 2 is 14 ft. long & has 2 sconce lights.

Combination laundry and mudroom. Washer and Dryer are optional. Can provide if needed.