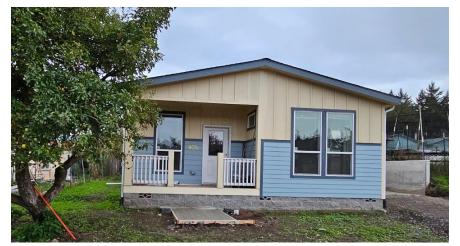

## Home for Rent in Rosewind Co-Housing Community

2 Bedrooms, Office/3<sup>rd</sup> Bedroom, 2 Full Baths

Modern, large open-concept kitchen. Side by side fridge with water and icemaker, Bosch dishwasher, pot and pan drawers in the island. Glass subway tile backsplash. 48" tall upper cabinets. You won't run out of storage. Bright dining area overlooks the meadow and community garden.

Total 1660 square feet. A shed for bikes etc. is coming.

This is in the **RoseWind Co-housing Community**, with access to 4 acres of common land, community social events such as potlucks, and possible subscription to joint vegetable garden. See <u>www.rosewind.org</u> for more information on RoseWind.

## 405 Woodland Avenue - access via Umatilla to Landes, right on Woodland (unmarked)

We check credit, criminal background, landlord references and verify sources of income. \$40 pass through fee. Applicants get a copy of their credit report.