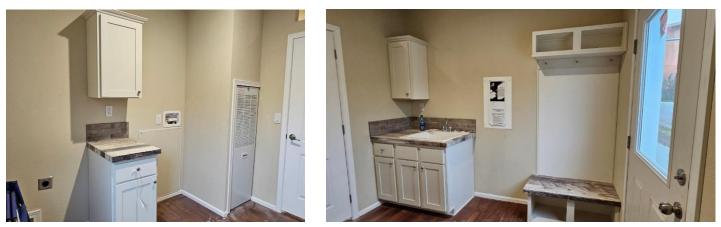

tub and three closets, walk-in, wall & linen.

Office or Bedroom No. 3, smaller no closet. Adjacent hall closet can be the bedroom closet.

Bedroom No. 2 is 14 ft. long & has 2 sconce lights.

Combination laundry and mudroom. Washer and Dryer are optional. Can provide if needed.