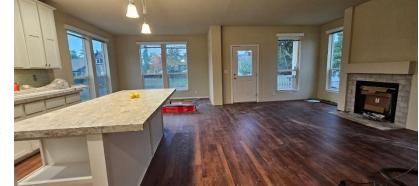

Great room with propane fireplace. Waterproof, luxury vinyl plank (LVP) throughout the entire house. Wall not pictured is wired for media center. Nine-foot ceilings throughout.

Master bedroom with ensuite bathroom, large