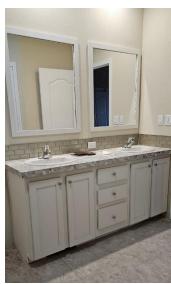

Great room with propane fireplace. Waterproof, luxury vinyl plank (LVP) throughout the entire house. Wall not pictured is wired for media center. Nine-foot ceilings throughout.

Master bedroom with ensuite bathroom, large

tub and three closets, walk-in, wall & linen.

Office or Bedroom No. 3, smaller no closet. Adjacent hall closet can be the bedroom closet.

Bedroom No. 2 is 14 ft. long & has 2 sconce lights.

Combination laundry and mudroom. Washer and Dryer are optional. Can provide if needed.