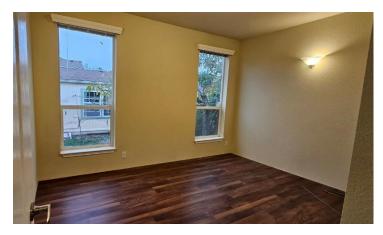

tub and three closets, walk-in, wall & linen.

Office or Bedroom No. 3, smaller no closet. Adjacent hall closet can be the bedroom closet.

Bedroom No. 2 is 14 ft. long & has 2 sconce lights.

Combination laundry and mudroom. Washer and Dryer are optional. Can provide if needed.